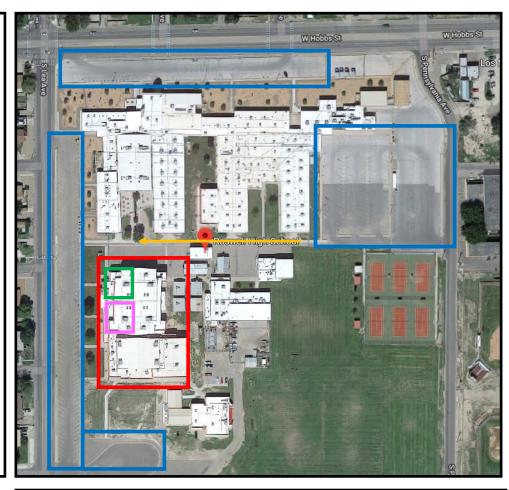

### PARKING

#### WEIGH-INS

8

#### TOURNAMENT

WALKING PATH

Presale for spectator admission will be sold at weigh-ins.

Hospitality Room available for Coaches, Referees & VIPs.

## SPECTATOR & WEIGH-IN ENTRANCE

WRESTLER ENTRANCE (TOURNAMENT DAY)